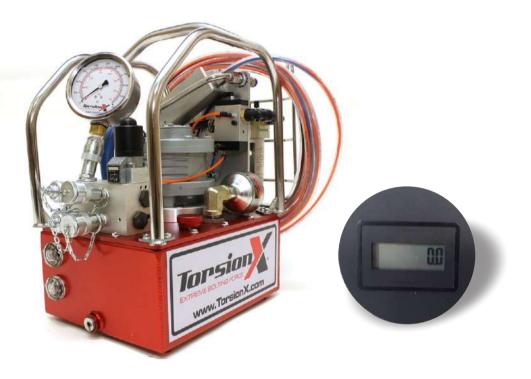

## Advantages of TorsionX Controlled Torque Systems

- The gauges on TorsionX pumps are calibrated and come with a calibration certificate.
- All electric-hydraulic TorsionX pumps include an hour meter for programing scheduled maintenance.