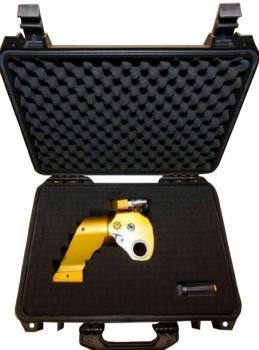

• All **MaxDrv** models come with a case for storage and handling.

• Our **4HP-HD** low profile power head is the only tool on the market that has extended warranty.

 Each TorsionX tool has a unique QR Code that can be scanned for tool information: calibration certificates, O&M manual, exploded views, and videos for best operating practices.