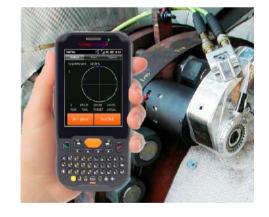

• **Torq-Safe** safety accessories to prevent hand injuries.

• **Torq-Comm** management technology available for real time torque data collection and process control.

Factory and local distributor support available 24/7, 365 days a year.