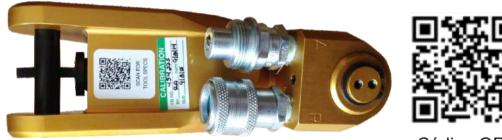

## Advantages of TorsionX Controlled Torque Systems

- The gauges on TorsionX pumps are calibrated and come with a calibration certificate.
- All electric-hydraulic TorsionX pumps include an hour meter for programing scheduled maintenance.

• **Handles** are available for every model TorsionX tool.

 Every TorsionX tool comes with an individual calibration certificate from an ISO 17025 certified lab.

www.**TorsionXSuramerica**.com info@torsionxsuramerica.com +1-303-601-1834

• All **MaxDrv** models come with a case for storage and handling.

• Our **4HP-HD** low profile power head is the only tool on the market that has extended warranty.

 Each TorsionX tool has a unique QR Code that can be scanned for tool information: calibration certificates, O&M manual, exploded views, and videos for best operating practices.