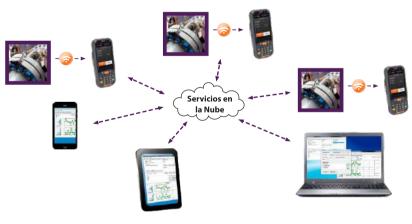

• **Torq-Safe** safety accessories to prevent hand injuries.

• **Torq-Comm** management technology available for real time torque data collection and process control.

Factory and local distributor support available 24/7, 365 days a year.