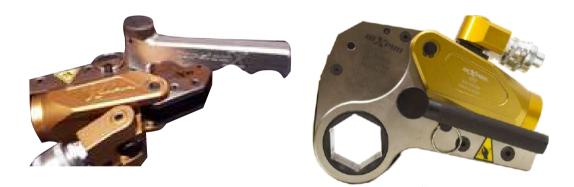

• **Handles** are available for every model TorsionX tool.

 Every TorsionX tool comes with an individual calibration certificate from an ISO 17025 certified lab.

www.**TorsionXSuramerica**.com info@torsionxsuramerica.com +1-303-601-1834

• All **MaxDrv** models come with a case for storage and handling.

• Our **4HP-HD** low profile power head is the only tool on the market that has extended warranty.

 Each TorsionX tool has a unique QR Code that can be scanned for tool information: calibration certificates, O&M manual, exploded views, and videos for best operating practices.